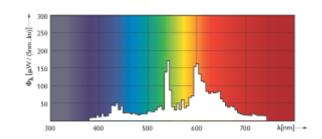

|                             | Product data |  |
|-----------------------------|--------------|--|
| Colour Rendering Index      | 90 Ra8       |  |
| Colour Designation          | Warm white   |  |
| Colour Temperature          | 3000 K       |  |
| Chromaticity Coordinate X   | 438 -        |  |
| Chromaticity Coordinate Y   | 395 -        |  |
| Lamp Luminous Flux EM       | - Lm         |  |
| Lamp Luminous Flux EL       | 7300 Lm      |  |
| Lamp Luminous Efficacy EM   | - Lm/W       |  |
| Lamp Luminous Efficacy EL   | 97 Lm/W      |  |
| Lumen Maintenance 2000h     | - %          |  |
| Lumen Maintenance EM 2000h  | - %          |  |
| Lumen Maintenance EL 2000h  | 95 %         |  |
| Lumen Maintenance 5000h     | - %          |  |
| Lumen Maintenance EM 5000h  | - %          |  |
| Lumen Maintenance EL 5000h  | 88 %         |  |
| Lumen Maintenance 10000h    | - %          |  |
| Lumen Maintenance EM 10000h | - %          |  |
| Lumen Maintenance EL 10000h | 80 %         |  |
| Lumen Maintenance 12000h    | - %          |  |
| Bulb Temperature            | 550 C        |  |