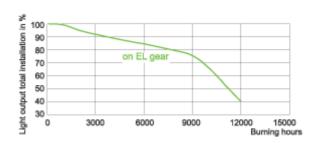

|                             | Product data |  |
|-----------------------------|--------------|--|
| Colour Rendering Index      | 90 Ra8       |  |
| Colour Designation          | Warm white   |  |
| Colour Temperature          | 3000 K       |  |
| Chromaticity Coordinate X   | 438 -        |  |
| Chromaticity Coordinate Y   | 395 -        |  |
| Lamp Luminous Flux EM       | - Lm         |  |
| Lamp Luminous Flux EL       | 7300 Lm      |  |
| Lamp Luminous Efficacy EM   | - Lm/W       |  |
| Lamp Luminous Efficacy EL   | 97 Lm/W      |  |
| Lumen Maintenance 2000h     | - %          |  |
| Lumen Maintenance EM 2000h  | - %          |  |
| Lumen Maintenance EL 2000h  | 95 %         |  |
| Lumen Maintenance 5000h     | - %          |  |
| Lumen Maintenance EM 5000h  | - %          |  |
| Lumen Maintenance EL 5000h  | 88 %         |  |
| Lumen Maintenance 10000h    | - %          |  |
| Lumen Maintenance EM 10000h | - %          |  |
| Lumen Maintenance EL 10000h | 80 %         |  |
| Lumen Maintenance 12000h    | - %          |  |
| Bulb Temperature            | 550 C        |  |