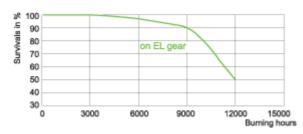

## **System**

 Must be used with electronic gear such as Philips PrimaVision

| Product data  Order code Full product code Occod Full product name  MASTERColour CDM-TC Elite 70W/930 G8.5 ICT Order product name MASTERC CDM-TC Elite 70W/930 G8.5 ICT/12 Packing type I Lamp in a Folding Carton Packing configuration I2 Packs per outerbox I2 Packs per outerbox I3 Par code on pack - EAN1 Par code on intermediate packing - EAN2 Pack code on outerbox - EAN3 Pack code on Outerbox - EAN5 Pack code on Outerbox - EAN6 Pack code on Outerbox - EAN7 Pack code on Outerbox - EAN8 Par code on Ou |
|--------------------------------------------------------------------------------------------------------------------------------------------------------------------------------------------------------------------------------------------------------------------------------------------------------------------------------------------------------------------------------------------------------------------------------------------------------------------------------------------------------------------------------------------------------------------------------------------------------------------------------------------------------------------------------------------------------------------------------------------------------------------------------------------------------------------------------------------------------------------------------------------------------------------------------------------------------------------------------------------------------------------------------------------------------------------------------------------------------------------------------------------------------------------------------------------------------------------------------------------------------------------------------------------------------------------------------------------------------------------------------------------------------------------------------------------------------------------------------------------------------------------------------------------------------------------------------------------------------------------------------------------------------------------------------------------------------------------------------------------------------------------------------------------------------------------------------------------------------------------------------------------------------------------------------------------------------------------------------------------------------------------------------------------------------------------------------------------------------------------------------|
| Full product code occod  Full product name  Full product name  MASTERC colour CDM-TC Elite 70W/930 G8.5 ICT  Product name  MASTERC CDM-TC Elite 70W/930 G8.5 ICT/12  Product name  Product name  MASTERC CDM-TC Elite 70W/930 G8.5 ICT/12  I Lamp in a Folding Carton  I Lamp in a Folding Carton  Product name  Product name  Product name  Product name  Product name  I Lamp in a Folding Carton  I Lam |
| Full product name  MASTERColour CDM-TC Elite 70W/930 G8.5 ICT  Drder product name  MASTERC CDM-TC Elite 70W/930 G8.5 ICT/12  Packing type  I Lamp in a Folding Carton  Packing configuration  Packs per outerbox  I2  Bar code on pack - EAN1  Bar code on intermediate packing - EAN2  Bar code on outerbox - EAN3  Bar code on outerbox - EAN |
| MASTERColour CDM-TC Elite 70W/930 G8.5 ICT  Drder product name  MASTERC CDM-TC Elite 70W/930 G8.5 ICT/12  Packing type  I Lamp in a Folding Carton  Packing configuration  I2  Packing configuration  I2  Packs per outerbox  Bar code on pack - EANI  Bar code on intermediate packing - EAN2  Bar code on outerbox - EAN3  Bar code on outerbox - EAN3  Bar code on outerbox - EAN3  Bar code on form the mediate packing - EAN2  Bar code on outerbox - EAN3  Ba |
| Driefer product name  MASTERC CDM-TC Elite 70W/930 G8.5 ICT/12  Packing type  I Lamp in a Folding Carton  Packing configuration  Packing configuration  Packing per outerbox  Packing rode on pack - EAN1  Part code on intermediate packing - EAN2  Part code on outerbox - EAN3  P |
| Packing type Packing type Packing type Packing type Packing configuration Packing config |
| Pieces per pack Packing configuration Packing configuration Packing configuration Packs per outerbox Packs p |
| Packing configuration  Packs per outerbox  Pac |
| Packs per outerbox Bar code on pack - EAN1 Bar code on intermediate packing - EAN2 Bar code on outerbox - EAN3 Bar code on outerbox - EAN2 Bar code on outerbox - EAN3 Bar code on outerbox - EAN3 Bar code on outerbox - EAN3 Bar code on intermediate packing - EAN2 Bar code on outerbox - EAN3 Bar code on outerbox - EAN3 Bar code on intermediate packing - EAN2 Bar code on outerbox - EAN3 Bar cod |
| Bar code on pack - EAN I Bar code on intermediate packing - EAN 2 Bar code on outerbox - EAN 3 Bar code on intermediate packing - EAN 2 Bar code on pack - EAN 1 Bar code on pack - EAN 2 Bar |
| Bar code on intermediate packing - EAN2 Bar code on outerbox - EAN3  8711500208200  8280 923 05131  LCOS code  MT-70/30/1B-H-G8.5  Net weight per piece  Guccessor order code  Cap-Base  Gulb  GB.5  T14 [T 14 mm]                                                                                                                                                                                                                                                                                                                                                                                                                                                                                                                                                                                                                                                                                                                                                                                                                                                                                                                                                                                                                                                                                                                                                                                                                                                                                                                                                                                                                                                                                                                                                                                                                                                                                                                                                                                                                                                                                                             |
| Bar code on outerbox - EAN3       8711500208200         Logistic code(s) - 12NC       9280 923 05131         LCOS code       MT-70/30/1B-H-G8.5         Net weight per piece       0.010 KG         Successor order code       G8.5         Bulb       T14 [T 14 mm]                                                                                                                                                                                                                                                                                                                                                                                                                                                                                                                                                                                                                                                                                                                                                                                                                                                                                                                                                                                                                                                                                                                                                                                                                                                                                                                                                                                                                                                                                                                                                                                                                                                                                                                                                                                                                                                           |
| Logistic code(s) - 12NC       9280 923 05131         LCOS code       MT-70/30/1B-H-G8.5         Net weight per piece       0.010 KG         Successor order code       G8.5         Bulb       T14 [T 14 mm]                                                                                                                                                                                                                                                                                                                                                                                                                                                                                                                                                                                                                                                                                                                                                                                                                                                                                                                                                                                                                                                                                                                                                                                                                                                                                                                                                                                                                                                                                                                                                                                                                                                                                                                                                                                                                                                                                                                   |
| LCOS code       MT-70/30/1B-H-G8.5         Net weight per piece       0.010 KG         Successor order code       G8.5         Bulb       T14 [T 14 mm]                                                                                                                                                                                                                                                                                                                                                                                                                                                                                                                                                                                                                                                                                                                                                                                                                                                                                                                                                                                                                                                                                                                                                                                                                                                                                                                                                                                                                                                                                                                                                                                                                                                                                                                                                                                                                                                                                                                                                                        |
| Net weight per piece       0.010 KG         Successor order code       G8.5         Bulb       T14 [T 14 mm]                                                                                                                                                                                                                                                                                                                                                                                                                                                                                                                                                                                                                                                                                                                                                                                                                                                                                                                                                                                                                                                                                                                                                                                                                                                                                                                                                                                                                                                                                                                                                                                                                                                                                                                                                                                                                                                                                                                                                                                                                   |
| Successor order code       G8.5         Sulb       T14 [T 14 mm]                                                                                                                                                                                                                                                                                                                                                                                                                                                                                                                                                                                                                                                                                                                                                                                                                                                                                                                                                                                                                                                                                                                                                                                                                                                                                                                                                                                                                                                                                                                                                                                                                                                                                                                                                                                                                                                                                                                                                                                                                                                               |
| Cap-Base       G8.5         Sulb       T14 [T 14 mm]                                                                                                                                                                                                                                                                                                                                                                                                                                                                                                                                                                                                                                                                                                                                                                                                                                                                                                                                                                                                                                                                                                                                                                                                                                                                                                                                                                                                                                                                                                                                                                                                                                                                                                                                                                                                                                                                                                                                                                                                                                                                           |
| TI4 [T I4 mm]                                                                                                                                                                                                                                                                                                                                                                                                                                                                                                                                                                                                                                                                                                                                                                                                                                                                                                                                                                                                                                                                                                                                                                                                                                                                                                                                                                                                                                                                                                                                                                                                                                                                                                                                                                                                                                                                                                                                                                                                                                                                                                                  |
|                                                                                                                                                                                                                                                                                                                                                                                                                                                                                                                                                                                                                                                                                                                                                                                                                                                                                                                                                                                                                                                                                                                                                                                                                                                                                                                                                                                                                                                                                                                                                                                                                                                                                                                                                                                                                                                                                                                                                                                                                                                                                                                                |
| Sulb Material UV-Block Quartz                                                                                                                                                                                                                                                                                                                                                                                                                                                                                                                                                                                                                                                                                                                                                                                                                                                                                                                                                                                                                                                                                                                                                                                                                                                                                                                                                                                                                                                                                                                                                                                                                                                                                                                                                                                                                                                                                                                                                                                                                                                                                                  |
|                                                                                                                                                                                                                                                                                                                                                                                                                                                                                                                                                                                                                                                                                                                                                                                                                                                                                                                                                                                                                                                                                                                                                                                                                                                                                                                                                                                                                                                                                                                                                                                                                                                                                                                                                                                                                                                                                                                                                                                                                                                                                                                                |
| Bulb Finish Clear                                                                                                                                                                                                                                                                                                                                                                                                                                                                                                                                                                                                                                                                                                                                                                                                                                                                                                                                                                                                                                                                                                                                                                                                                                                                                                                                                                                                                                                                                                                                                                                                                                                                                                                                                                                                                                                                                                                                                                                                                                                                                                              |
| Burning Position any [Any/Universal]                                                                                                                                                                                                                                                                                                                                                                                                                                                                                                                                                                                                                                                                                                                                                                                                                                                                                                                                                                                                                                                                                                                                                                                                                                                                                                                                                                                                                                                                                                                                                                                                                                                                                                                                                                                                                                                                                                                                                                                                                                                                                           |
| ife to 5% failures - hr                                                                                                                                                                                                                                                                                                                                                                                                                                                                                                                                                                                                                                                                                                                                                                                                                                                                                                                                                                                                                                                                                                                                                                                                                                                                                                                                                                                                                                                                                                                                                                                                                                                                                                                                                                                                                                                                                                                                                                                                                                                                                                        |
| ife to 10% failures - hr                                                                                                                                                                                                                                                                                                                                                                                                                                                                                                                                                                                                                                                                                                                                                                                                                                                                                                                                                                                                                                                                                                                                                                                                                                                                                                                                                                                                                                                                                                                                                                                                                                                                                                                                                                                                                                                                                                                                                                                                                                                                                                       |
| ife to 20% failures - hr                                                                                                                                                                                                                                                                                                                                                                                                                                                                                                                                                                                                                                                                                                                                                                                                                                                                                                                                                                                                                                                                                                                                                                                                                                                                                                                                                                                                                                                                                                                                                                                                                                                                                                                                                                                                                                                                                                                                                                                                                                                                                                       |
| ife to 50% failures - hr                                                                                                                                                                                                                                                                                                                                                                                                                                                                                                                                                                                                                                                                                                                                                                                                                                                                                                                                                                                                                                                                                                                                                                                                                                                                                                                                                                                                                                                                                                                                                                                                                                                                                                                                                                                                                                                                                                                                                                                                                                                                                                       |
| ife to 50% failures EM - hr                                                                                                                                                                                                                                                                                                                                                                                                                                                                                                                                                                                                                                                                                                                                                                                                                                                                                                                                                                                                                                                                                                                                                                                                                                                                                                                                                                                                                                                                                                                                                                                                                                                                                                                                                                                                                                                                                                                                                                                                                                                                                                    |
| life to 50% failures EL 12000 hr                                                                                                                                                                                                                                                                                                                                                                                                                                                                                                                                                                                                                                                                                                                                                                                                                                                                                                                                                                                                                                                                                                                                                                                                                                                                                                                                                                                                                                                                                                                                                                                                                                                                                                                                                                                                                                                                                                                                                                                                                                                                                               |
| ife to 10% failures EM - hr                                                                                                                                                                                                                                                                                                                                                                                                                                                                                                                                                                                                                                                                                                                                                                                                                                                                                                                                                                                                                                                                                                                                                                                                                                                                                                                                                                                                                                                                                                                                                                                                                                                                                                                                                                                                                                                                                                                                                                                                                                                                                                    |
| life to 5% failures EL 7000 hr                                                                                                                                                                                                                                                                                                                                                                                                                                                                                                                                                                                                                                                                                                                                                                                                                                                                                                                                                                                                                                                                                                                                                                                                                                                                                                                                                                                                                                                                                                                                                                                                                                                                                                                                                                                                                                                                                                                                                                                                                                                                                                 |
| ife to 5% failures EM - hr                                                                                                                                                                                                                                                                                                                                                                                                                                                                                                                                                                                                                                                                                                                                                                                                                                                                                                                                                                                                                                                                                                                                                                                                                                                                                                                                                                                                                                                                                                                                                                                                                                                                                                                                                                                                                                                                                                                                                                                                                                                                                                     |
| life to 20% failures EL 10000 hr                                                                                                                                                                                                                                                                                                                                                                                                                                                                                                                                                                                                                                                                                                                                                                                                                                                                                                                                                                                                                                                                                                                                                                                                                                                                                                                                                                                                                                                                                                                                                                                                                                                                                                                                                                                                                                                                                                                                                                                                                                                                                               |
| ife to 20% failures EM - hr                                                                                                                                                                                                                                                                                                                                                                                                                                                                                                                                                                                                                                                                                                                                                                                                                                                                                                                                                                                                                                                                                                                                                                                                                                                                                                                                                                                                                                                                                                                                                                                                                                                                                                                                                                                                                                                                                                                                                                                                                                                                                                    |
| life to 10% failures EL 9000 hr                                                                                                                                                                                                                                                                                                                                                                                                                                                                                                                                                                                                                                                                                                                                                                                                                                                                                                                                                                                                                                                                                                                                                                                                                                                                                                                                                                                                                                                                                                                                                                                                                                                                                                                                                                                                                                                                                                                                                                                                                                                                                                |
| Lamp Wattage 70W                                                                                                                                                                                                                                                                                                                                                                                                                                                                                                                                                                                                                                                                                                                                                                                                                                                                                                                                                                                                                                                                                                                                                                                                                                                                                                                                                                                                                                                                                                                                                                                                                                                                                                                                                                                                                                                                                                                                                                                                                                                                                                               |
| Lamp Wattage EM - W                                                                                                                                                                                                                                                                                                                                                                                                                                                                                                                                                                                                                                                                                                                                                                                                                                                                                                                                                                                                                                                                                                                                                                                                                                                                                                                                                                                                                                                                                                                                                                                                                                                                                                                                                                                                                                                                                                                                                                                                                                                                                                            |
| Lamp Wattage EL 73 W                                                                                                                                                                                                                                                                                                                                                                                                                                                                                                                                                                                                                                                                                                                                                                                                                                                                                                                                                                                                                                                                                                                                                                                                                                                                                                                                                                                                                                                                                                                                                                                                                                                                                                                                                                                                                                                                                                                                                                                                                                                                                                           |
| Lamp Voltage 87 V                                                                                                                                                                                                                                                                                                                                                                                                                                                                                                                                                                                                                                                                                                                                                                                                                                                                                                                                                                                                                                                                                                                                                                                                                                                                                                                                                                                                                                                                                                                                                                                                                                                                                                                                                                                                                                                                                                                                                                                                                                                                                                              |
| .amp Current EM - A                                                                                                                                                                                                                                                                                                                                                                                                                                                                                                                                                                                                                                                                                                                                                                                                                                                                                                                                                                                                                                                                                                                                                                                                                                                                                                                                                                                                                                                                                                                                                                                                                                                                                                                                                                                                                                                                                                                                                                                                                                                                                                            |
| amp Current EL 0.840 A                                                                                                                                                                                                                                                                                                                                                                                                                                                                                                                                                                                                                                                                                                                                                                                                                                                                                                                                                                                                                                                                                                                                                                                                                                                                                                                                                                                                                                                                                                                                                                                                                                                                                                                                                                                                                                                                                                                                                                                                                                                                                                         |
| Dimmable no                                                                                                                                                                                                                                                                                                                                                                                                                                                                                                                                                                                                                                                                                                                                                                                                                                                                                                                                                                                                                                                                                                                                                                                                                                                                                                                                                                                                                                                                                                                                                                                                                                                                                                                                                                                                                                                                                                                                                                                                                                                                                                                    |
| Mercury (Hg) Content 8.5 mg                                                                                                                                                                                                                                                                                                                                                                                                                                                                                                                                                                                                                                                                                                                                                                                                                                                                                                                                                                                                                                                                                                                                                                                                                                                                                                                                                                                                                                                                                                                                                                                                                                                                                                                                                                                                                                                                                                                                                                                                                                                                                                    |
| Colour Code 930 [CCT of 3000K]                                                                                                                                                                                                                                                                                                                                                                                                                                                                                                                                                                                                                                                                                                                                                                                                                                                                                                                                                                                                                                                                                                                                                                                                                                                                                                                                                                                                                                                                                                                                                                                                                                                                                                                                                                                                                                                                                                                                                                                                                                                                                                 |

|                             | Product data |  |
|-----------------------------|--------------|--|
| Colour Rendering Index      | 90 Ra8       |  |
| Colour Designation          | Warm white   |  |
| Colour Temperature          | 3000 K       |  |
| Chromaticity Coordinate X   | 438 -        |  |
| Chromaticity Coordinate Y   | 395 -        |  |
| Lamp Luminous Flux EM       | - Lm         |  |
| Lamp Luminous Flux EL       | 7300 Lm      |  |
| Lamp Luminous Efficacy EM   | - Lm/W       |  |
| Lamp Luminous Efficacy EL   | 97 Lm/W      |  |
| Lumen Maintenance 2000h     | - %          |  |
| Lumen Maintenance EM 2000h  | - %          |  |
| Lumen Maintenance EL 2000h  | 95 %         |  |
| Lumen Maintenance 5000h     | - %          |  |
| Lumen Maintenance EM 5000h  | - %          |  |
| Lumen Maintenance EL 5000h  | 88 %         |  |
| Lumen Maintenance 10000h    | - %          |  |
| Lumen Maintenance EM 10000h | - %          |  |
| Lumen Maintenance EL 10000h | 80 %         |  |
| Lumen Maintenance 12000h    | - %          |  |
| Bulb Temperature            | 550 C        |  |