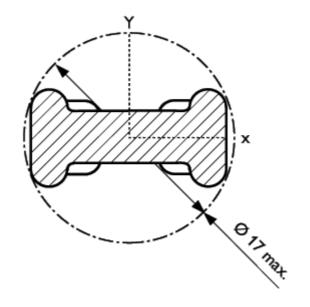

## MASTERC CDM-TC Elite 35W/70W

|                                                                           | С   | С   | D     | D     | L   | L   |
|---------------------------------------------------------------------------|-----|-----|-------|-------|-----|-----|
| Full produc t name                                                        | Max | Max | Max   | Max   | Min | Min |
| MAST<br>ERCol<br>our<br>CDM-<br>TC<br>Elite<br>70W/<br>930<br>G8.5<br>ICT | 85  | 85  | 14.35 | 14.35 | 51  | 51  |

|                                                                           | L   | L   | L   | L   | О   | О   |
|---------------------------------------------------------------------------|-----|-----|-----|-----|-----|-----|
| Full produc t name                                                        | Nom | Nom | Max | Max | Min | Min |
| MAST<br>ERCol<br>our<br>CDM-<br>TC<br>Elite<br>70W/<br>930<br>G8.5<br>ICT | 52  | 52  | 53  | 53  | ÷   | -   |

|                                                             | О   | О   | О   | О   |
|-------------------------------------------------------------|-----|-----|-----|-----|
| Full product name                                           | Nom | Nom | Max | Max |
| MASTERC<br>olour<br>CDM-TC<br>Elite 70W/<br>930 G8.5<br>ICT | 6   | 6   | -   | -   |