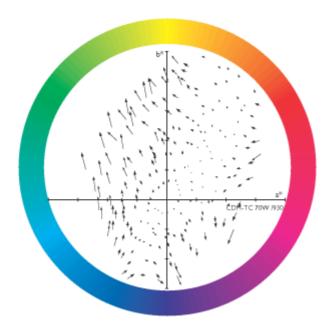

|                             | Product data |  |
|-----------------------------|--------------|--|
| Colour Rendering Index      | 90 Ra8       |  |
| Colour Designation          | Warm white   |  |
| Colour Temperature          | 3000 K       |  |
| Chromaticity Coordinate X   | 438 -        |  |
| Chromaticity Coordinate Y   | 395 -        |  |
| Lamp Luminous Flux EM       | - Lm         |  |
| Lamp Luminous Flux EL       | 7300 Lm      |  |
| Lamp Luminous Efficacy EM   | - Lm/W       |  |
| Lamp Luminous Efficacy EL   | 97 Lm/W      |  |
| Lumen Maintenance 2000h     | - %          |  |
| Lumen Maintenance EM 2000h  | - %          |  |
| Lumen Maintenance EL 2000h  | 95 %         |  |
| Lumen Maintenance 5000h     | - %          |  |
| Lumen Maintenance EM 5000h  | - %          |  |
| Lumen Maintenance EL 5000h  | 88 %         |  |
| Lumen Maintenance 10000h    | - %          |  |
| Lumen Maintenance EM 10000h | - %          |  |
| Lumen Maintenance EL 10000h | 80 %         |  |
| Lumen Maintenance 12000h    | - %          |  |
| Bulb Temperature            | 550 C        |  |