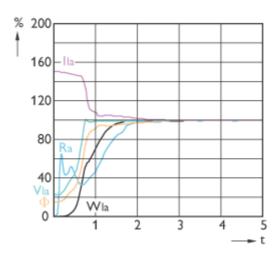

|                             | Product data |  |
|-----------------------------|--------------|--|
| Colour Rendering Index      | 90 Ra8       |  |
| Colour Designation          | Warm white   |  |
| Colour Temperature          | 3000 K       |  |
| Chromaticity Coordinate X   | 438 -        |  |
| Chromaticity Coordinate Y   | 395 -        |  |
| Lamp Luminous Flux EM       | - Lm         |  |
| Lamp Luminous Flux EL       | 7300 Lm      |  |
| Lamp Luminous Efficacy EM   | - Lm/W       |  |
| Lamp Luminous Efficacy EL   | 97 Lm/W      |  |
| Lumen Maintenance 2000h     | - %          |  |
| Lumen Maintenance EM 2000h  | - %          |  |
| Lumen Maintenance EL 2000h  | 95 %         |  |
| Lumen Maintenance 5000h     | - %          |  |
| Lumen Maintenance EM 5000h  | - %          |  |
| Lumen Maintenance EL 5000h  | 88 %         |  |
| Lumen Maintenance 10000h    | - %          |  |
| Lumen Maintenance EM 10000h | - %          |  |
| Lumen Maintenance EL 10000h | 80 %         |  |
| Lumen Maintenance 12000h    | - %          |  |
| Bulb Temperature            | 550 C        |  |