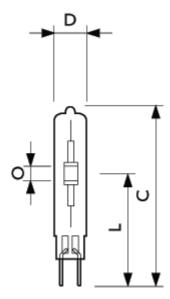

## MASTERC CDM-TC Elite 35W/70W

|                                                                           | С   | С   | D     | D     | L   | L   |
|---------------------------------------------------------------------------|-----|-----|-------|-------|-----|-----|
| Full produc t name                                                        | Max | Max | Max   | Max   | Min | Min |
| MAST<br>ERCol<br>our<br>CDM-<br>TC<br>Elite<br>70W/<br>930<br>G8.5<br>ICT | 85  | 85  | 14.35 | 14.35 | 51  | 51  |

|                                                                           | L   | L   | L   | L   | О   | О   |
|---------------------------------------------------------------------------|-----|-----|-----|-----|-----|-----|
| Full produc t name                                                        | Nom | Nom | Max | Max | Min | Min |
| MAST<br>ERCol<br>our<br>CDM-<br>TC<br>Elite<br>70W/<br>930<br>G8.5<br>ICT | 52  | 52  | 53  | 53  | ÷   | -   |

|                                                             | О   | О   | О   | О   |
|-------------------------------------------------------------|-----|-----|-----|-----|
| Full product name                                           | Nom | Nom | Max | Max |
| MASTERC<br>olour<br>CDM-TC<br>Elite 70W/<br>930 G8.5<br>ICT | 6   | 6   | -   | -   |