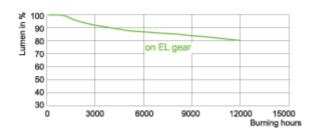

|                             | Product data |  |
|-----------------------------|--------------|--|
| Colour Rendering Index      | 90 Ra8       |  |
| Colour Designation          | Warm white   |  |
| Colour Temperature          | 3000 K       |  |
| Chromaticity Coordinate X   | 438 -        |  |
| Chromaticity Coordinate Y   | 395 -        |  |
| Lamp Luminous Flux EM       | - Lm         |  |
| Lamp Luminous Flux EL       | 7300 Lm      |  |
| Lamp Luminous Efficacy EM   | - Lm/W       |  |
| Lamp Luminous Efficacy EL   | 97 Lm/W      |  |
| Lumen Maintenance 2000h     | - %          |  |
| Lumen Maintenance EM 2000h  | - %          |  |
| Lumen Maintenance EL 2000h  | 95 %         |  |
| Lumen Maintenance 5000h     | - %          |  |
| Lumen Maintenance EM 5000h  | - %          |  |
| Lumen Maintenance EL 5000h  | 88 %         |  |
| Lumen Maintenance 10000h    | - %          |  |
| Lumen Maintenance EM 10000h | - %          |  |
| Lumen Maintenance EL 10000h | 80 %         |  |
| Lumen Maintenance 12000h    | - %          |  |
| Bulb Temperature            | 550 C        |  |