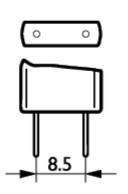

## MASTERC CDM-TC Elite 35W/70W

|                                                                           | С   | С   | D     | D     | L   | L   |
|---------------------------------------------------------------------------|-----|-----|-------|-------|-----|-----|
| Full produc t name                                                        | Max | Max | Max   | Max   | Min | Min |
| MAST<br>ERCol<br>our<br>CDM-<br>TC<br>Elite<br>70W/<br>930<br>G8.5<br>ICT | 85  | 85  | 14.35 | 14.35 | 51  | 51  |

|                                                                           | L   | L   | L   | L   | О   | О   |
|---------------------------------------------------------------------------|-----|-----|-----|-----|-----|-----|
| Full produc t name                                                        | Nom | Nom | Max | Max | Min | Min |
| MAST<br>ERCol<br>our<br>CDM-<br>TC<br>Elite<br>70W/<br>930<br>G8.5<br>ICT | 52  | 52  | 53  | 53  | ÷   | -   |

|                                                             | О   | О   | О   | О   |
|-------------------------------------------------------------|-----|-----|-----|-----|
| Full product name                                           | Nom | Nom | Max | Max |
| MASTERC<br>olour<br>CDM-TC<br>Elite 70W/<br>930 G8.5<br>ICT | 6   | 6   | -   | -   |