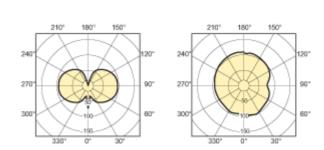

MASTERC CDM-TC Elite 70W/930

Cap-Base G8.5

**Burning Position any** 

**MASTERC CDM-TC Elite** 

MASTERC CDM-TC Elite 70W/930

on electronic gear

MASTERC CDM-TC Elite 70W/930

on electronic gear